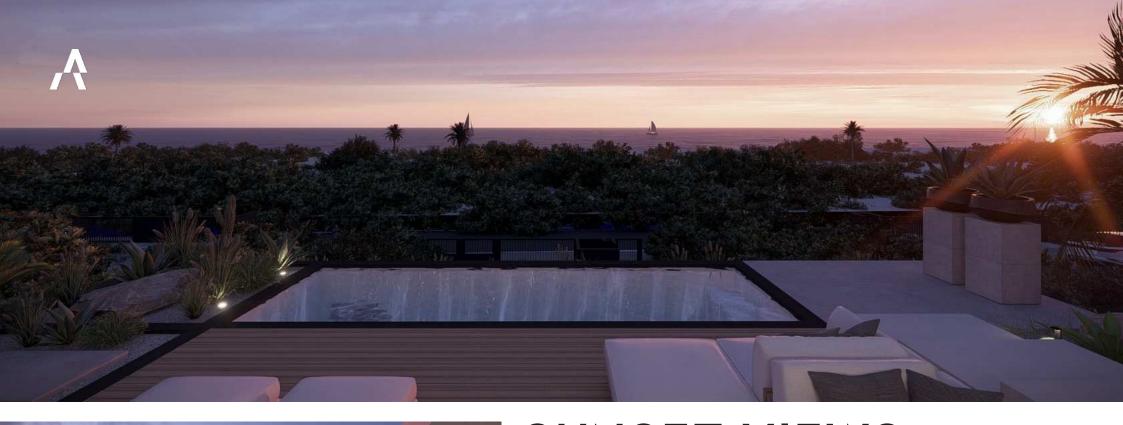

plot with stunning ocean views.

The spacious veranda overlooks a swimming pool and wooden sun deck, perfect for sunbathing. The villa features black aluminum sliding doors that seamlessly blend indoor and outdoor living.

The kitchen boasts modern amenities and a sea view. The sloping plot offers panoramic sea views and privacy, with a low-maintenance garden featuring native vegetation.

Located just a 3-minute walk from Karakter Beach, Koraal Rooftop Terrace, and other amenities, this turn-key villa is offered by STATE of Projects.

### **DETAILS**

- Plot size: 843 m2
- Bedrooms: 3
- Bathrooms: 1
- Swimming pool with sea view
- Panoramic sun terraces
- Modern architectural style with high-quality luxury finishes
- Turn-key construction



# **OUTDOOR LIVING**





## MODERN DESIGN







# **SUNSET VIEWS**







### FLOOR PLAN



#### FLOOR PLAN

The villa offers 3 bedrooms. The master bedroom has its own spacious bathroom with sink, shower and toilet. This bedroom also has enough space for cupboards and access to the veranda via sliding doors. On the other side of the living room there are 2 guest bedrooms. These share a bathroom with sink, shower and toilet in 'Jack & Jill style'. The bedrooms are pleasantly spacious and also offer sufficient cupboard space. All bedrooms and the living room have split-level air-conditioning units. Behind the living room there is also a storage room with washing machine connection.





### MATERIALIZATION











### **SANITARY**

MIRROR WITH LED-LIGHTING
BRAND: INK
TYPE: SP2



BASIN MIXER
MERK: BRAUER
TYPE: MODEL A - BLACK
ART. N