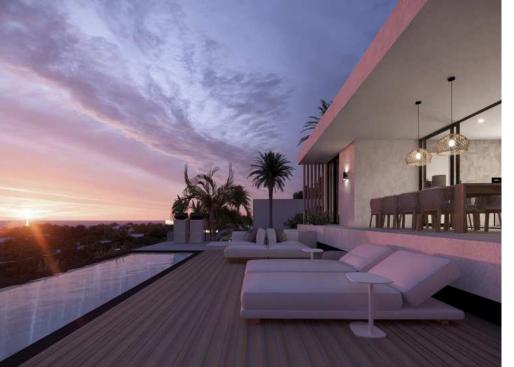

#### INTRODUCTION

This modern luxury villa, designed by STATE Of Architecture, is located on an 843 m2 plot with stunning ocean views.

The spacious veranda overlooks a swimming pool and wooden sun deck, perfect for sunbathing. The villa features black aluminum sliding doors that seamlessly blend indoor and outdoor living.

# **SUNSET VIEWS**