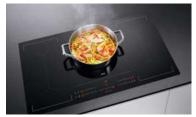

### **KITCHEN**

REFRIGERATOR BRAND: SAMUNG TYPE: RS68CG883EB1EF

WASHDISHER - BUILT-IN BRAND: AEG TYPE: FSB32610Z

COOKER - INDUCTION BRAND: AEG TYPE: IKE95454IB