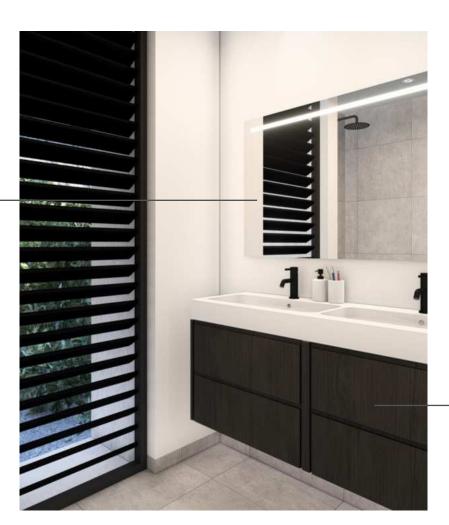

### **SANITARY**

MIRROR WITH LED-LIGHTING
BRAND: INK
TYPE: SP2

BASIN MIXER
MERK: BRAUER
TYPE: MODEL A - BLACK
ART. NR: TP-BR-7021

WASHING FURNITURE
BRAND: INK
BASE CABINET - BLACK WOOD WITH TURN
FRAME WASHBASIN (DOUBLE) - POLYSTONE
GLOSS WHITE