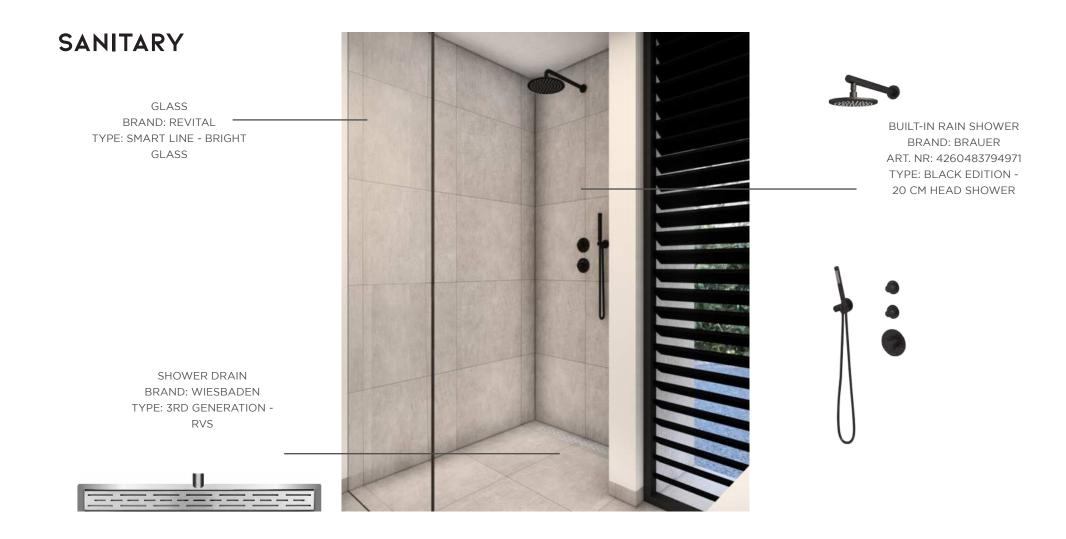

### **SANITARY**

MIRROR WITH LED-LIGHTING
BRAND: INK
TYPE: SP2

BASIN MIXER
MERK: BRAUER
TYPE: MODEL A - BLACK
ART. NR: TP-BR-7021

WASHING FURNITURE
BRAND: INK
BASE CABINET - BLACK WOOD WITH TURN
FRAME WASHBASIN (DOUBLE) - POLYSTONE
GLOSS WHITE

### SANITARY

TOILET ACCESSORIES COLOR: MATT BLACK

PRESSURE PLATE - WHITE BRAND: GEBERIT

WALL TOILET
BRAND: QISANI
TYPE: COMFORT RIMLESS
- GLOSSY WHITE