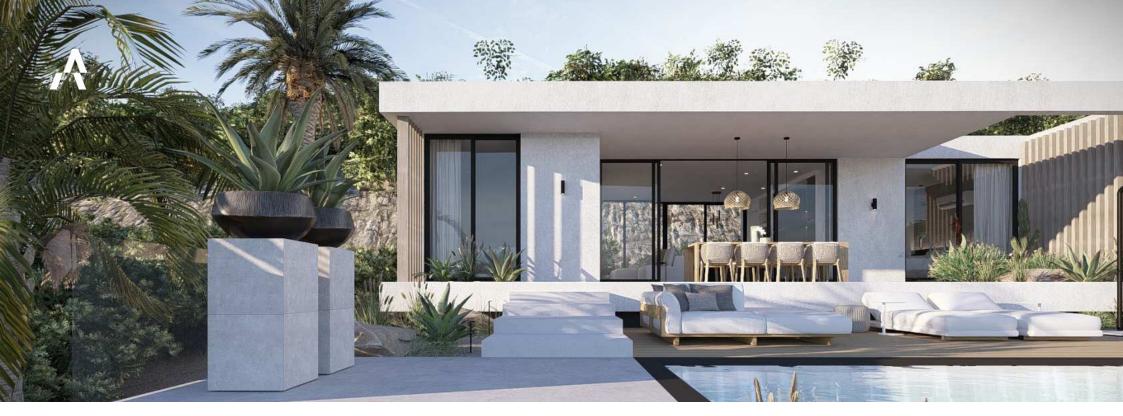

#### INTRODUCTION

This modern luxury villa, designed by STATE Of Architecture, is located on an 843 m2 plot with stunning ocean views.

The spacious veranda overlooks a swimming pool and wooden sun deck, perfect for sunbathing. The villa features black aluminum sliding doors that seamlessly blend indoor and outdoor living.

The kitchen boasts modern amenities and a sea view. The sloping plot offers panoramic sea views and privacy, with a low-maintenance garden featuring native vegetation.

Located just a 3-minute walk from Karakter Beach, Koraal Rooftop Terrace, and other amenities, this turn-key villa is offered by STATE of Projects.

### **DETAILS**

- Plot size: 843 m2
- Bedrooms: 3
- Bathrooms: 1
- Swimming pool with sea view
- Panoramic sun terraces
- Modern architectural style with high-quality luxury finishes
- Turn-key construction