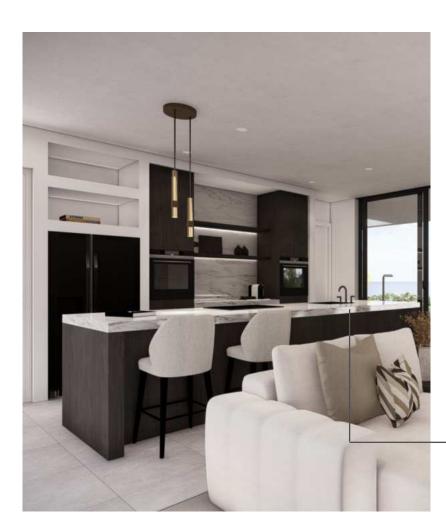

The kitchen boasts modern amenities and a sea view. The sloping plot offers panoramic sea views and privacy, with a low-maintenance garden featuring native vegetation.

Located just a 3-minute walk from Karakter Beach, Koraal Rooftop Terrace, and other amenities, this turn-key villa is offered by STATE of Projects.

### **KITCHEN**

KITCHEN
TOP: CERAMIC - MULAN LUX
FRONTS: MARTINI 403

OVEN - BLACK BRAND: AEG TYPE: KPK742280B

COMBI-OVEN - BLACK BRAND: AEG TYPE: KMK761080B

SINK - BLACK SINGLE FAUCET - BLACK

### **KITCHEN**

REFRIGERATOR BRAND: SAMUNG TYPE: RS68CG883EB1EF

WASHDISHER - BUILT-IN BRAND: AEG TYPE: FSB32610Z

COOKER - INDUCTION BRAND: AEG TYPE: IKE95454IB