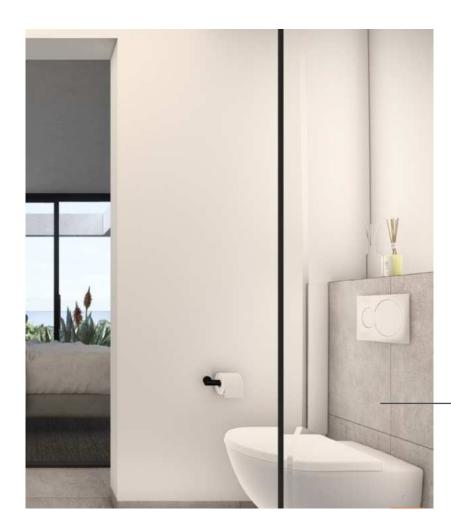

### **SANITARY**

MIRROR WITH LED-LIGHTING
BRAND: INK
TYPE: SP2

BASIN MIXER
MERK: BRAUER
TYPE: MODEL A - BLACK
ART. NR: TP-BR-7021

WASHING FURNITURE
BRAND: INK
BASE CABINET - BLACK WOOD WITH TURN
FRAME WASHBASIN (DOUBLE) - POLYSTONE
GLOSS WHITE

### SANITARY

TOILET ACCESSORIES COLOR: MATT BLACK

PRESSURE PLATE - WHITE BRAND: GEBERIT

WALL TOILET
BRAND: QISANI
TYPE: COMFORT RIMLESS
- GLOSSY WHITE