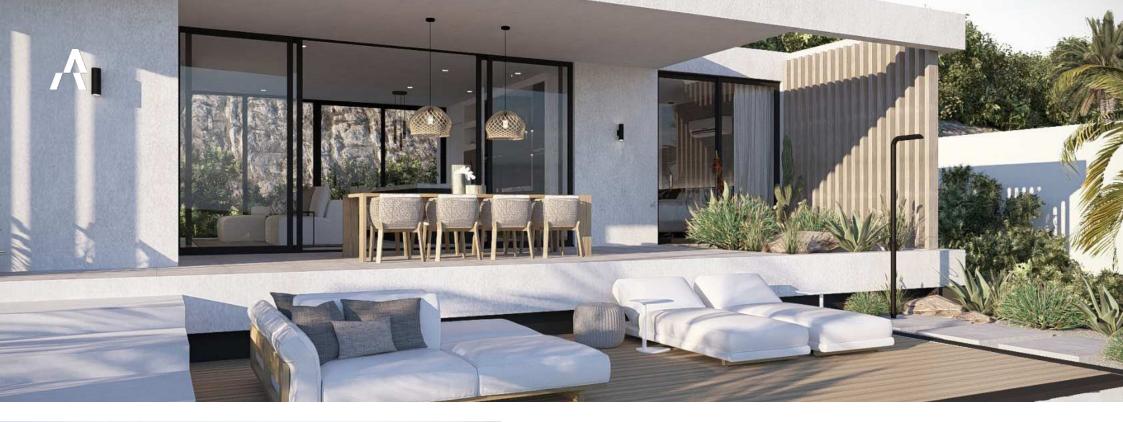

#### INTRODUCTION

This modern luxury villa, designed by STATE Of Architecture, is located on an 843 m2 plot with stunning ocean views.

The spacious veranda overlooks a swimming pool and wooden sun deck, perfect for sunbathing. The villa features black aluminum sliding doors that seamlessly blend indoor and outdoor living.

# **OUTDOOR LIVING**

## MODERN DESIGN