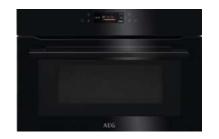

### **KITCHEN**

KITCHEN
TOP: CERAMIC - MULAN LUX
FRONTS: MARTINI 403

OVEN - BLACK BRAND: AEG TYPE: KPK742280B

COMBI-OVEN - BLACK BRAND: AEG TYPE: KMK761080B

SINK - BLACK SINGLE FAUCET - BLACK