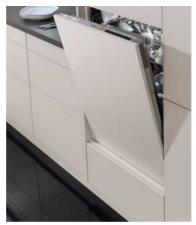

### **KITCHEN**

REFRIGERATOR BRAND: SAMUNG TYPE: RS68CG883EB1EF

WASHDISHER - BUILT-IN BRAND: AEG TYPE: FSB32610Z

COOKER - INDUCTION BRAND: AEG TYPE: IKE95454IB