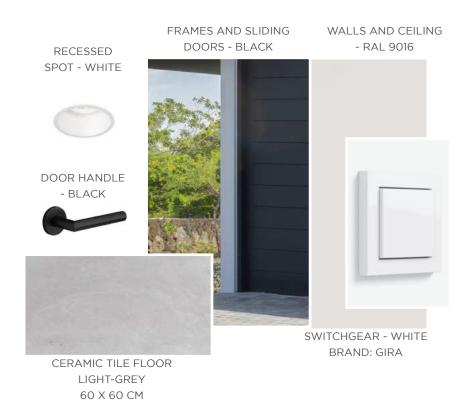

rchitectural style with high-quality luxury finishes
- Turn-key construction



# **OUTDOOR LIVING**





## MODERN DESIGN







# **SUNSET VIEWS**







### FLOOR PLAN



#### FLOOR PLAN

The villa offers 3 bedrooms. The master bedroom has its own spacious bathroom with sink, shower and toilet. This bedroom also has enough space for cupboards and access to the veranda via sliding doors. On the other side of the living room there are 2 guest bedrooms. These share a bathroom with sink, shower and toilet in 'Jack & Jill style'. The bedrooms are pleasantly spacious and also offer sufficient cupboard space. All bedrooms and the living room have split-level air-conditioning units. Behind the living room there is also a storage room with washing machine connection.





### MATERIALIZATION











### **SANITARY**

MIRROR WITH LED-LIGHTING
BRAND: INK
TYPE: SP2



BASIN MIXER
MERK: BRAUER
TYPE: MODEL A - BLACK
ART. NR: TP-BR-7021



WASHING FURNITURE
BRAND: INK
BASE CABINET - BLACK WOOD WITH TURN
FRAME WASHBASIN (DOUBLE) - POLYSTONE
GLOSS WHITE



### SANITARY

TOILET ACCESSORIES COLOR: MATT BLACK







PRESSURE PLATE - WHITE BRAND: GEBERIT



WALL TOILET
BRAND: QISANI
TYPE: COMFORT RIMLESS
- GLOSSY WHITE





### **KITCHEN**

KITCHEN
TOP: CERAMIC - MULAN LUX
FRONTS: MARTINI 403







OVEN - BLACK BRAND: AEG TYPE: KPK742280B



COMBI-OVEN - BLACK BRAND: AEG TYPE: KMK761080B



SINK - BLACK SINGLE FAUCET - BLACK



### **KITCHEN**

REFRIGERATOR BRAND: SAMUNG TYPE: RS68CG883EB1EF





WASHDISHER - BUILT-IN BRAND: AEG TYPE: FSB32610Z



COOKER - INDUCTION BRAND: AEG TYPE: IKE9