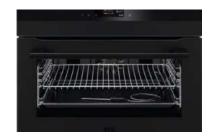

### **KITCHEN**

KITCHEN
TOP: CERAMIC - MULAN LUX
FRONTS: MARTINI 403

OVEN - BLACK BRAND: AEG TYPE: KPK742280B

COMBI-OVEN - BLACK BRAND: AEG TYPE: KMK761080B

SINK - BLACK SINGLE FAUCET - BLACK