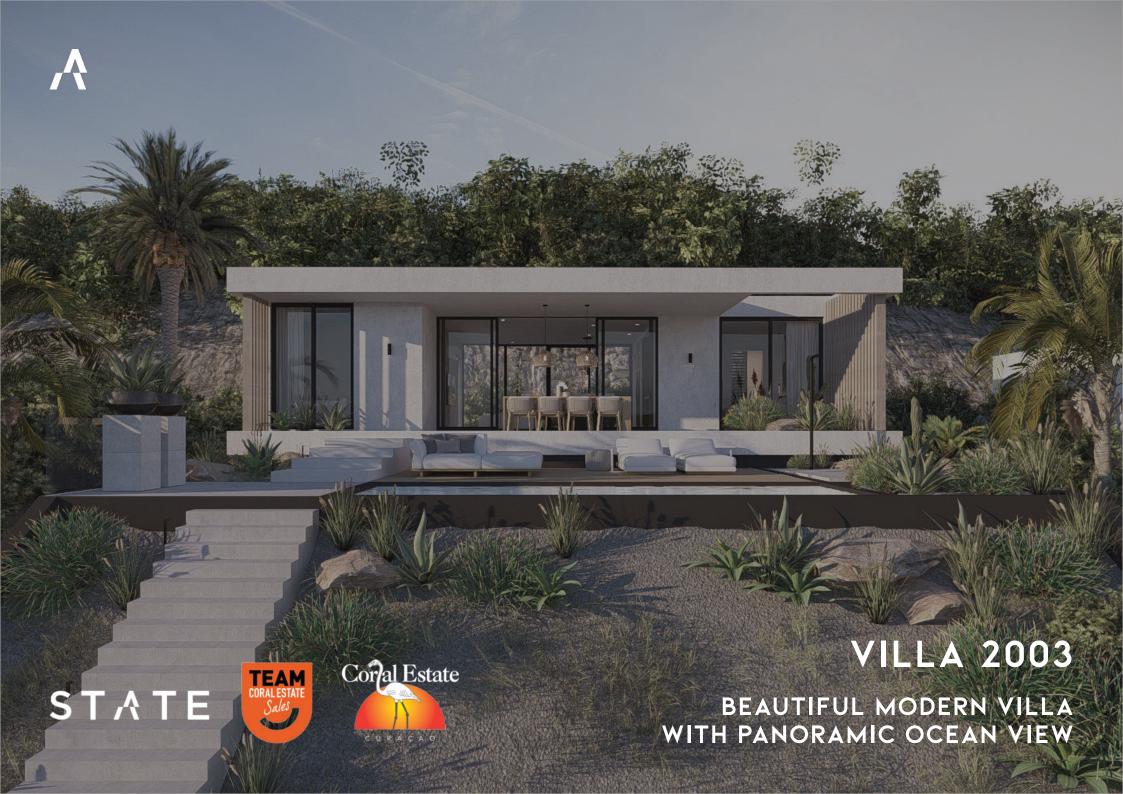

#### INTRODUCTION

This modern luxury villa, designed by STATE Of Architecture, is located on an 843 m2 plot with stunning ocean views.

The spacious veranda overlooks a swimming pool and wooden sun deck, perfect for sunbathing. The villa features black aluminum sliding doors that seamlessly blend indoor and outdoor living.

The kitchen boasts modern amenities and a sea view. The sloping plot offers panoramic sea views and privacy, with a low-maintenance garden featuring native vegetation.

Located just a 3-minute walk from Karakter Beach, Koraal Rooftop Terrace, and other amenities, this turn-key villa is offered by STATE of Projects.

### **DETAILS**

- Plot size: 843 m2
- Bedrooms: 3
- Bathrooms: 1
- Swimming pool with sea view
- Panoramic sun terraces
- Modern architectural style with high-quality luxury finishes
- Turn-key construction