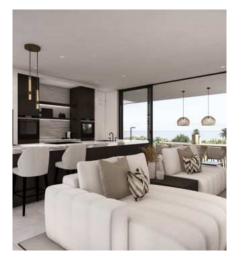

#### INTRODUCTION

This modern luxury villa, designed by STATE Of Architecture, is located on an 843 m2 plot with stunning ocean views.

The spacious veranda overlooks a swimming pool and wooden sun deck, perfect for sunbathing. The villa features black aluminum sliding doors that seamlessly blend indoor and outdoor living.

The kitchen boasts modern amenities and a sea view. The sloping plot offers panoramic sea views and privacy, with a low-maintenance garden featuring native vegetation.

Located just a 3-minute walk from Karakter Beach, Koraal Rooftop Terrace, and other amenities, this turn-key villa is offered by STATE of Projects.