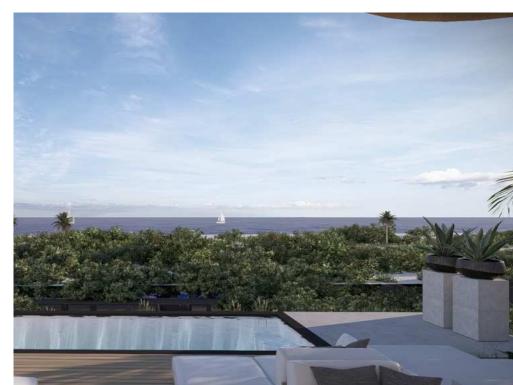

#### INTRODUCTION

This modern luxury villa, designed by STATE Of Architecture, is located on an 843 m2 plot with stunning ocean views.

The spacious veranda overlooks a swimming pool and wooden sun deck, perfect for sunbathing. The villa features black aluminum sliding doors that seamlessly blend indoor and outdoor living.

The kitchen boasts modern amenities and a sea view. The sloping plot offers panoramic sea views and privacy, with a low-maintenance garden featuring native vegetation.

Located just a 3-minute walk from Karakter Beach, Koraal Rooftop Terrace, and other amenities, this turn-key villa is offered by STATE of Projects.