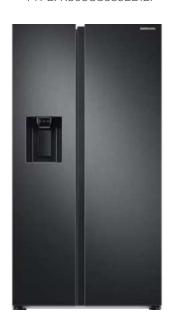

### **KITCHEN**

REFRIGERATOR BRAND: SAMUNG TYPE: RS68CG883EB1EF

WASHDISHER - BUILT-IN BRAND: AEG TYPE: FSB32610Z

COOKER - INDUCTION BRAND: AEG TYPE: IKE95454IB