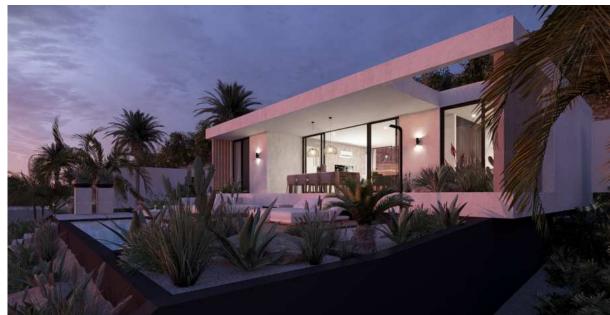

views.

The spacious veranda overlooks a swimming pool and wooden sun deck, perfect for sunbathing. The villa features black aluminum sliding doors that seamlessly blend indoor and outdoor living.

The kitchen boasts modern amenities and a sea view. The sloping plot offers panoramic sea views and privacy, with a low-maintenance garden featuring native vegetation.

Located just a 3-minute walk from Karakter Beach, Koraal Rooftop Terrace, and other amenities, this turn-key villa is offered by STATE of Projects.

### **DETAILS**

- Plot size: 843 m2
- Bedrooms: 3
- Bathrooms: 1
- Swimming pool with sea view
- Panoramic sun terraces
- Modern architectural style with high-quality luxury finishes
- Turn-key construction



# **OUTDOOR LIVING**





## MODERN DESIGN







# **SUNSET VIEWS**







### FLOOR PLAN



#### FLOOR PLAN

The villa offers 3 bedrooms. The master bedroom has its own spacious bathroom with sink, shower and toilet. This bedroom also has enough space for cupboards and access to the veranda via sliding doors. On the other side of the living room there are 2 guest bedrooms. These share a bathroom with sink, shower and toilet in 'Jack & Jill style'. The bedrooms are pleasantly spacious and also offer sufficient cupboard space. All bedrooms and the living room have split-level air-conditioning units. Behind the living room there is also a storage room with washing machine connection.





### MATERIALIZATION











### **SANITARY**

MIRROR WITH LED-LIGHTING
BRAND: INK
TYPE: SP2



BASIN MIXER
MERK: BRAUER
TYPE: MODEL A - BLACK
ART. NR: TP-BR-7021



WASHING