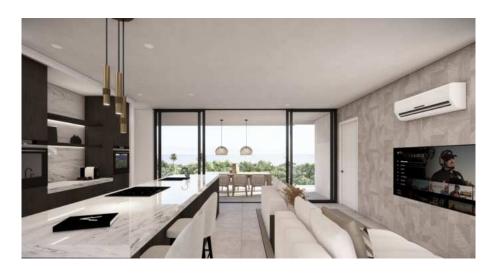

#### INTRODUCTION

This modern luxury villa, designed by STATE Of Architecture, is located on an 843 m2 plot with stunning ocean views.

The spacious veranda overlooks a swimming pool and wooden sun deck, perfect for sunbathing. The villa features black aluminum sliding doors that seamlessly blend indoor and outdoor living.

The kitchen boasts modern amenities and a sea view. The sloping plot offers panoramic sea views and privacy, with a low-maintenance garden featuring native vegetation.

Located just a 3-minute walk from Karakter Beach, Koraal Rooftop Terrace, and other amenities, this turn-key villa is offered by STATE of Projects.