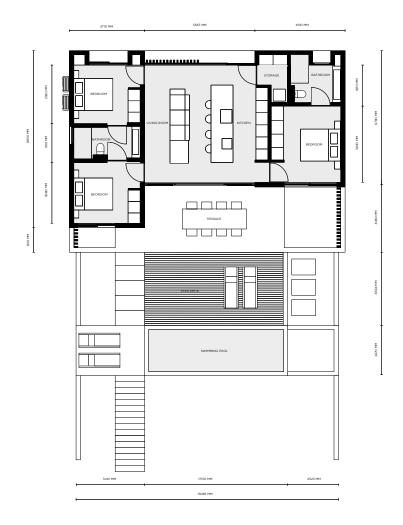

### FLOOR PLAN

#### FLOOR PLAN

The villa offers 3 bedrooms. The master bedroom has its own spacious bathroom with sink, shower and toilet. This bedroom also has enough space for cupboards and access to the veranda via sliding doors. On the other side of the living room there are 2 guest bedrooms. These share a bathroom with sink, shower and toilet in 'Jack & Jill style'. The bedrooms are pleasantly spacious and also offer sufficient cupboard space. All bedrooms and the living room have split-level air-conditioning units. Behind the living room there is also a storage room with washing machine connection.