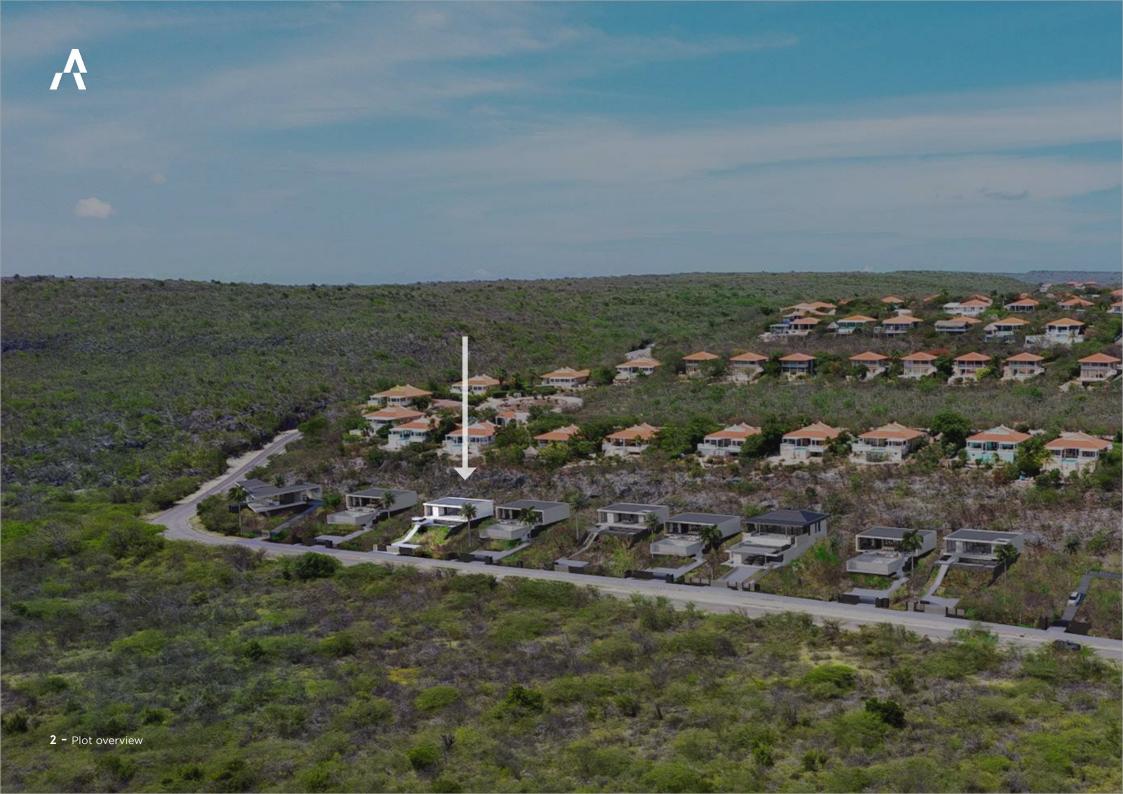

The kitchen boasts modern amenities and a sea view. The sloping plot offers panoramic sea views and privacy, with a low-maintenance garden featuring native vegetation.

Located just a 3-minute walk from Karakter Beach, Koraal Rooftop Terrace, and other amenities, this turn-key villa is offered by STATE of Projects.

### **DETAILS**

- Plot size: 843 m2
- Bedrooms: 3
- Bathrooms: 1
- Swimming pool with sea view
- Panoramic sun terraces
- Modern architectural style with high-quality luxury finishes
- Turn-key construction