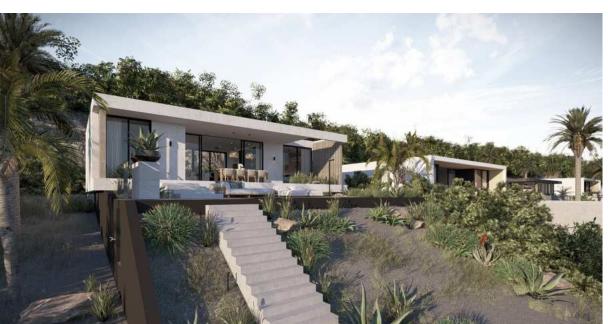

#### INTRODUCTION

This modern luxury villa, designed by STATE Of Architecture, is located on an 843 m2 plot with stunning ocean views.

The spacious veranda overlooks a swimming pool and wooden sun deck, perfect for sunbathing. The villa features black aluminum sliding doors that seamlessly blend indoor and outdoor living.

The kitchen boasts modern amenities and a sea view. The sloping plot offers panoramic sea views and privacy, with a low-maintenance garden featuring native vegetation.

Located just a 3-minute walk from Karakter Beach, Koraal Rooftop Terrace, and other amenities, this turn-key villa is offered by STATE of Projects.

### **DETAILS**

- Plot size: 843 m2
- Bedrooms: 3
- Bathrooms: 1
- Swimming pool with sea view
- Panoramic sun terraces
- Modern architectural style with high-quality luxury finishes
- Turn-key construction